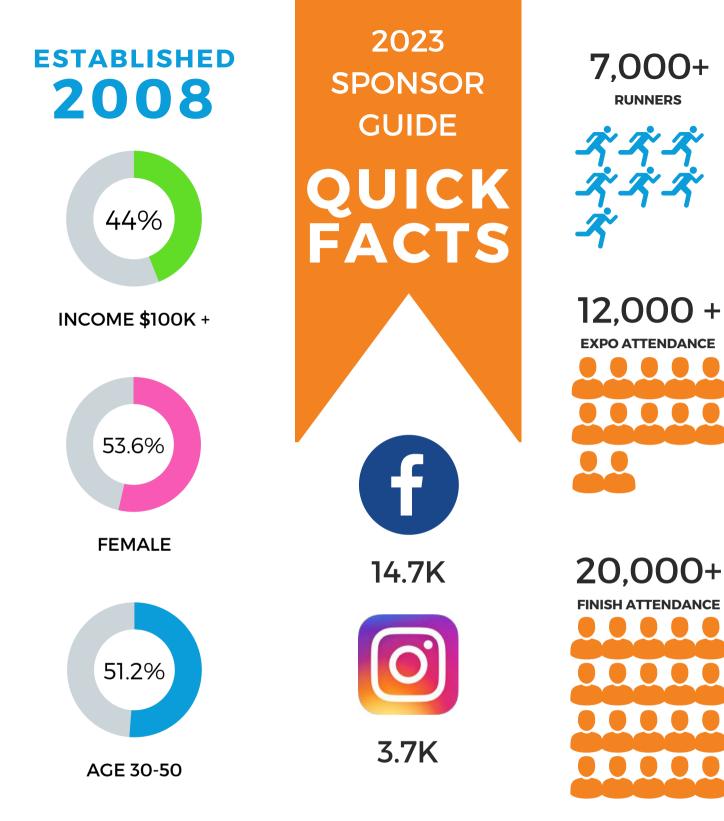

## FITNESS EXPO PRESENTING

The Exclusive Fitness Expo Presenting Sponsorship Acknowledges you for providing a large fitness expo that includes over 50 vendors, and over 12,000 attendees that include participants, family members, volunteers, community leaders and more. The Fitness Expo boasts a runner symposium of elite athletes and medical professionals. This sponsorship comes with higher exposure than the Major Contributor Sponsorship has and more.